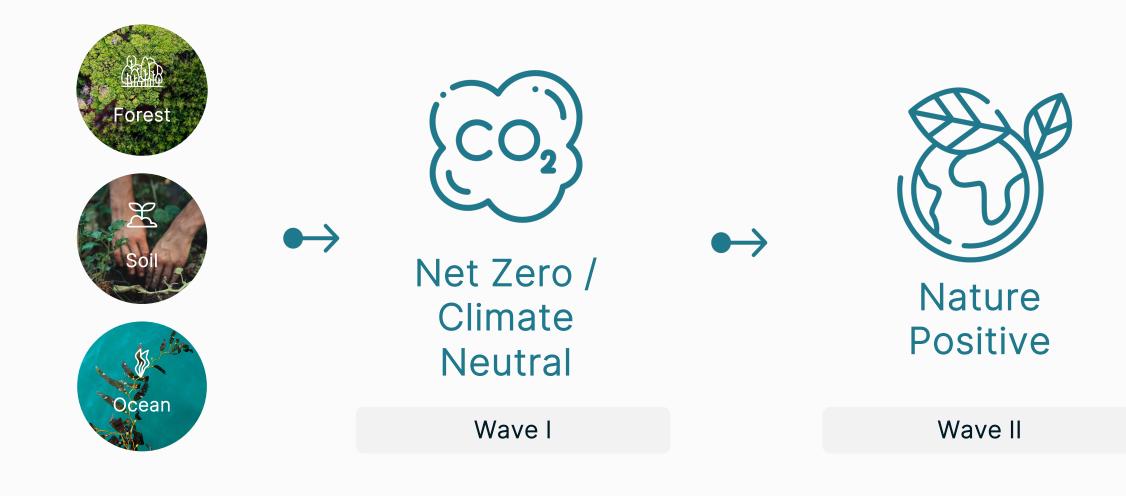

## Agenda

Why should I become active in the compensation market?
 What role do Nature-based Solutions play?
 How can goodcarbon help?
 Q&A

Nature-based Solution can not only contribute to Net Zero or Climate Neutral targets but also Nature Positive targets