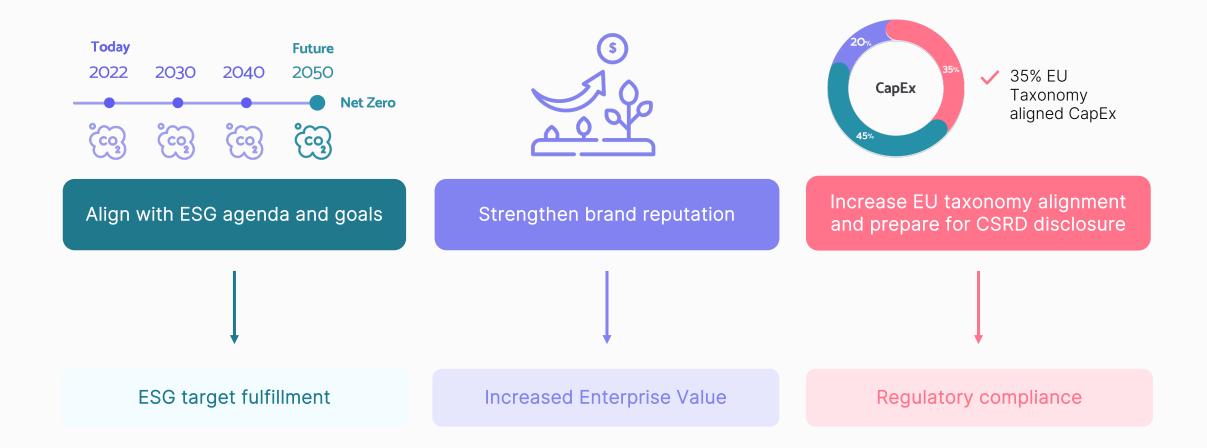

#### **good**carbon

For companies, Nature-based Solutions can change the game in various dimensions

Complication

However, companies are faced with three challenges when it comes to taking climate action through compensation