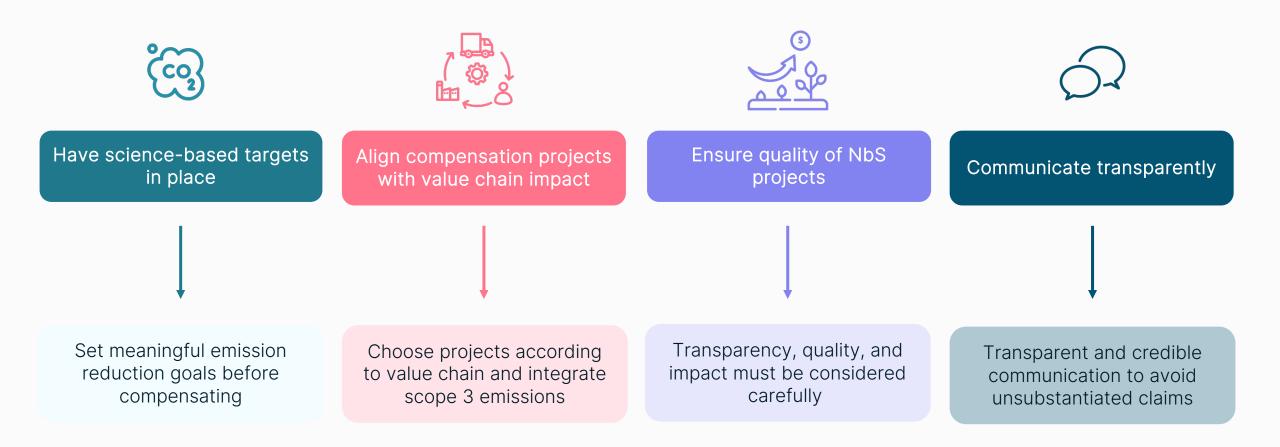

munities



- Planting of trees and forest around and on agricultural land
- Building of fruit and other crop tree forests
- Introduction of sustainable agricultural methods
- Reduced fertilizers, crop change, no tilling
- Introduction of alternative wetting and drying methods in rice cultivation
- Restoration of forest in previously deforested areas
- Conservation and protection of forests from illegal or planned deforestation
- Restoration and conversation of mangroves growing in saltwater

#### **good**carbon

For companies, Nature-based Solutions can change the game in various dimensions



Complication

However, companies are faced with three challenges when it comes to taking climate action through compensation





Companies should follow a four-step approach to maintain integrity



## Agenda

Why should I become active in the compensation market?
 What role do Nature-based Solutions play?
 How can goodcarbon help?
 Q&A



We provide companies with NbS Intelligence, with access to high-impact carbon credits and with a software suite to manage their carbon portfolios



We provide unprecedented transparency around the most important project dimensions through our Quality and Transparency Framework



### good carbon Not Just Any Carbon

## Questions

katharina@goodcarbon.earth