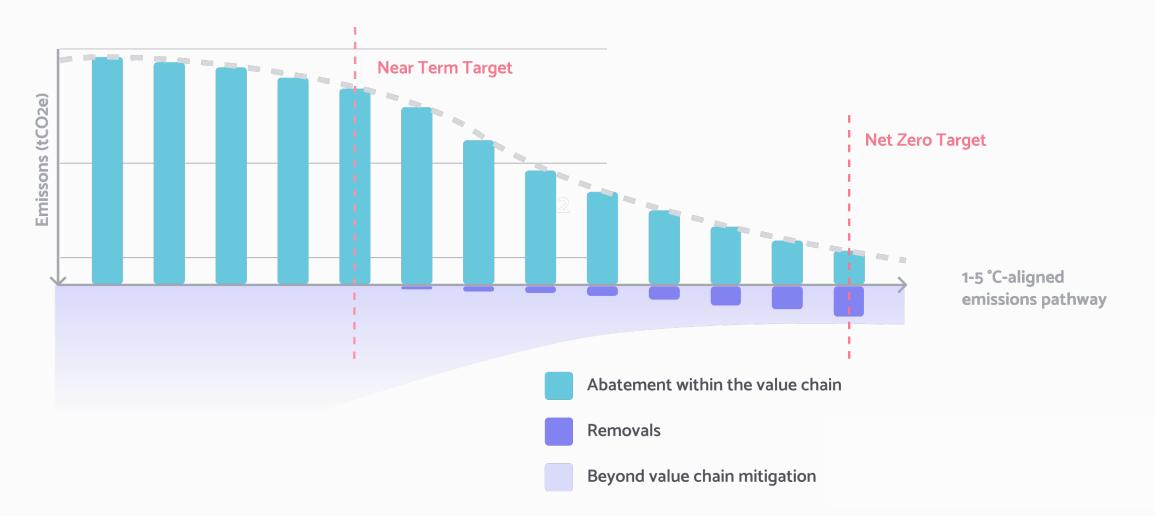

#### goodcarbon

Companies are addressing the climate crises by setting emission reduction targets, e.g. under SBTi and compensating unavoidable emissions