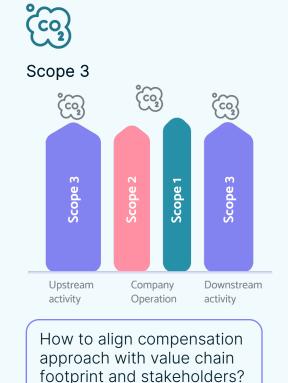

#### **good**carbon

For companies, Nature-based Solutions can change the game in various dimensions

Complication

However, companies are faced with three challenges when it comes to taking climate action through compensation