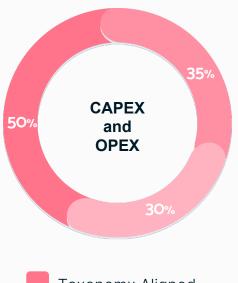

#### EU Taxonomy Alignment

Taxonomx Aligned Taxonomy Eligible Other

| No. | Acitivity                                           | Climate<br>mitigation | Climate<br>adaptation                                                                                                                                                                                                                                                                                                                                                                                                                                                                                                                                                                                                                                                                                                                                                                                                                                                                                                                                                                                                                                                                                                                                                                                                                                                                                                                                                                                                                                                                                                                                                                                                                                                                                                                                                                                                                                                                                                                                                                                                                                                                                                                | Water | Circular<br>Economy | Pollution | Biodiversity |
|-----|-----------------------------------------------------|-----------------------|--------------------------------------------------------------------------------------------------------------------------------------------------------------------------------------------------------------------------------------------------------------------------------------------------------------------------------------------------------------------------------------------------------------------------------------------------------------------------------------------------------------------------------------------------------------------------------------------------------------------------------------------------------------------------------------------------------------------------------------------------------------------------------------------------------------------------------------------------------------------------------------------------------------------------------------------------------------------------------------------------------------------------------------------------------------------------------------------------------------------------------------------------------------------------------------------------------------------------------------------------------------------------------------------------------------------------------------------------------------------------------------------------------------------------------------------------------------------------------------------------------------------------------------------------------------------------------------------------------------------------------------------------------------------------------------------------------------------------------------------------------------------------------------------------------------------------------------------------------------------------------------------------------------------------------------------------------------------------------------------------------------------------------------------------------------------------------------------------------------------------------------|-------|---------------------|-----------|--------------|
| 1.1 | Afforestation                                       | $\checkmark$          | $\checkmark$                                                                                                                                                                                                                                                                                                                                                                                                                                                                                                                                                                                                                                                                                                                                                                                                                                                                                                                                                                                                                                                                                                                                                                                                                                                                                                                                                                                                                                                                                                                                                                                                                                                                                                                                                                                                                                                                                                                                                                                                                                                                                                                         |       |                     |           |              |
| 1.2 | Rehabilitation and restoration of forests           | ~                     | <ul> <li>Image: A second s</li></ul> |       |                     |           |              |
| 1.3 | Forest management                                   | $\checkmark$          | $\checkmark$                                                                                                                                                                                                                                                                                                                                                                                                                                                                                                                                                                                                                                                                                                                                                                                                                                                                                                                                                                                                                                                                                                                                                                                                                                                                                                                                                                                                                                                                                                                                                                                                                                                                                                                                                                                                                                                                                                                                                                                                                                                                                                                         |       |                     |           |              |
| 1.4 | Conservation forestry                               | $\checkmark$          | ~                                                                                                                                                                                                                                                                                                                                                                                                                                                                                                                                                                                                                                                                                                                                                                                                                                                                                                                                                                                                                                                                                                                                                                                                                                                                                                                                                                                                                                                                                                                                                                                                                                                                                                                                                                                                                                                                                                                                                                                                                                                                                                                                    |       |                     |           |              |
| 2.1 | Restoration of wetlands                             | ~                     | ~                                                                                                                                                                                                                                                                                                                                                                                                                                                                                                                                                                                                                                                                                                                                                                                                                                                                                                                                                                                                                                                                                                                                                                                                                                                                                                                                                                                                                                                                                                                                                                                                                                                                                                                                                                                                                                                                                                                                                                                                                                                                                                                                    |       |                     |           |              |
| n/a | Growing of non-perennial and perennial crops        |                       |                                                                                                                                                                                                                                                                                                                                                                                                                                                                                                                                                                                                                                                                                                                                                                                                                                                                                                                                                                                                                                                                                                                                                                                                                                                                                                                                                                                                                                                                                                                                                                                                                                                                                                                                                                                                                                                                                                                                                                                                                                                                                                                                      |       |                     |           |              |
| n/a | NbS for flood and drought risk prevention           |                       |                                                                                                                                                                                                                                                                                                                                                                                                                                                                                                                                                                                                                                                                                                                                                                                                                                                                                                                                                                                                                                                                                                                                                                                                                                                                                                                                                                                                                                                                                                                                                                                                                                                                                                                                                                                                                                                                                                                                                                                                                                                                                                                                      |       |                     |           |              |
| n/a | Conservation and restoration of habitats/ecosystems |                       |                                                                                                                                                                                                                                                                                                                                                                                                                                                                                                                                                                                                                                                                                                                                                                                                                                                                                                                                                                                                                                                                                                                                                                                                                                                                                                                                                                                                                                                                                                                                                                                                                                                                                                                                                                                                                                                                                                                                                                                                                                                                                                                                      |       |                     |           |              |