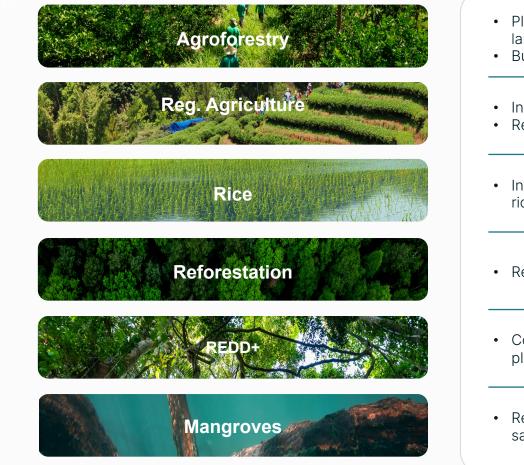

#### goodcarbon

Within Nature-based Solution a wide range of project types exist offering diverse impacts across climate, nature and local communities

- Planting of trees and forest around and on agricultural land
- Building of fruit and other crop tree forests
- Introduction of sustainable agricultural methods
- Reduced fertilizers, crop change, no tilling
- Introduction of alternative wetting and drying methods in rice cultivation
- Restoration of forest in previously deforested areas
- Conservation and protection of forests from illegal or planned deforestation
- Restoration and conversation of mangroves growing in saltwater