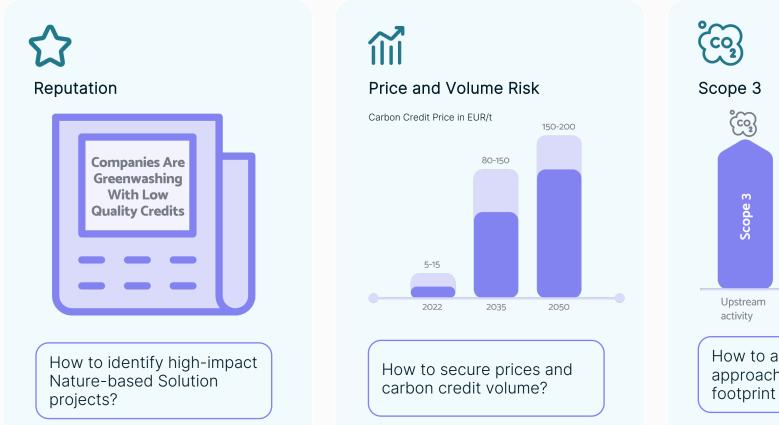

#### **good**carbon

For companies, Nature-based Solutions can change the game in various dimensions

Complication

However, companies are faced with three challenges when it comes to taking climate action through compensation