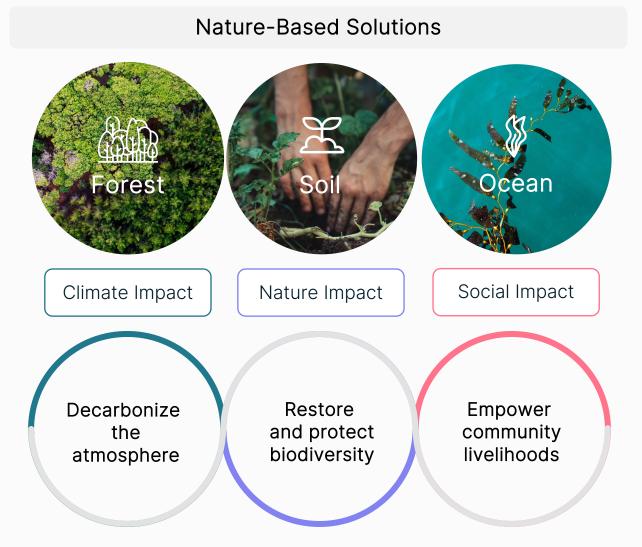

# Nature-based Solutions can achieve a triple impact on climate, nature and society

#### goodcarbon

Within Nature-based Solution a wide range of project types exist offering diverse impacts across climate, nature and local communities

- Planting of trees and forest around and on agricultural land
- Building of fruit and other crop tree forests
- Introduction of sustainable agricultural methods
- Reduced fertilizers, crop change, no tilling
- Introduction of alternative wetting and drying methods in rice cultivation
- Restoration of forest in previously deforested areas
- Conservation and protection of forests from illegal or planned deforestation
- Restoration and conversation of mangroves growing in saltwater