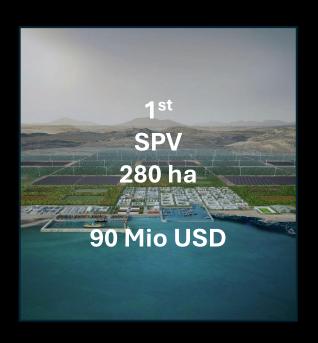

Claim 1-5 SPV Ticket (5\*100K+1Mio EK+4 Mio Liquidity)

Claim 1-5 SPV Ticket (5\*100K+1Mio EK+4 Mio Liquidity) 2-5 SPV`s 65.000 ha 5 Billion USD

| SAREP                                                     | Equity | 5 Mio Euro          | Blue stock   |
|-----------------------------------------------------------|--------|---------------------|--------------|
| SAHARA RENAISSANCE PROJECT                                |        | 1 <sup>st</sup> SPV | certificates |
| EDB<br>مصرف الإمارات للتنمية<br>Emirates Development Bank | Loan   | 25 Mio Euro         |              |
| THE AND DEVELOPMENT BY                                    | Loan   | 20 Mio Euro         |              |
| European                                                  | Grant  | 20 Mio Euro         |              |
| Investment Bank                                           | Loan   | 20 Mio Euro         |              |

#### **Factsheet**

| Parameter                       | Pilot plot | 1 <sup>st</sup> expansion | Unit               |
|---------------------------------|------------|---------------------------|--------------------|
| Water capacity                  | 20.000     | 2.000.000                 | m³/d               |
| Afforestation                   | 280        | 65.000                    | ha                 |
| Water to Nouakchot              | 10.000     | 300.000                   | m³/d               |
| CO₂ removal                     | 40.000     | 9.800.000                 | tCO₂/a             |
| CAPEX                           | 80.000     | 5.000.000                 | k€                 |
| CO <sub>2</sub> start price     | 65         | 100                       | €/tCO <sub>2</sub> |
| CO <sub>2</sub> price inflation | 5%         | 500%                      | р.а.               |
| WACC                            | 2,9%       | 6,6%                      |                    |
| IRR                             | 3,3%       | 7,8%                      |                    |
| РВР                             | 29         | 25                        | a                  |