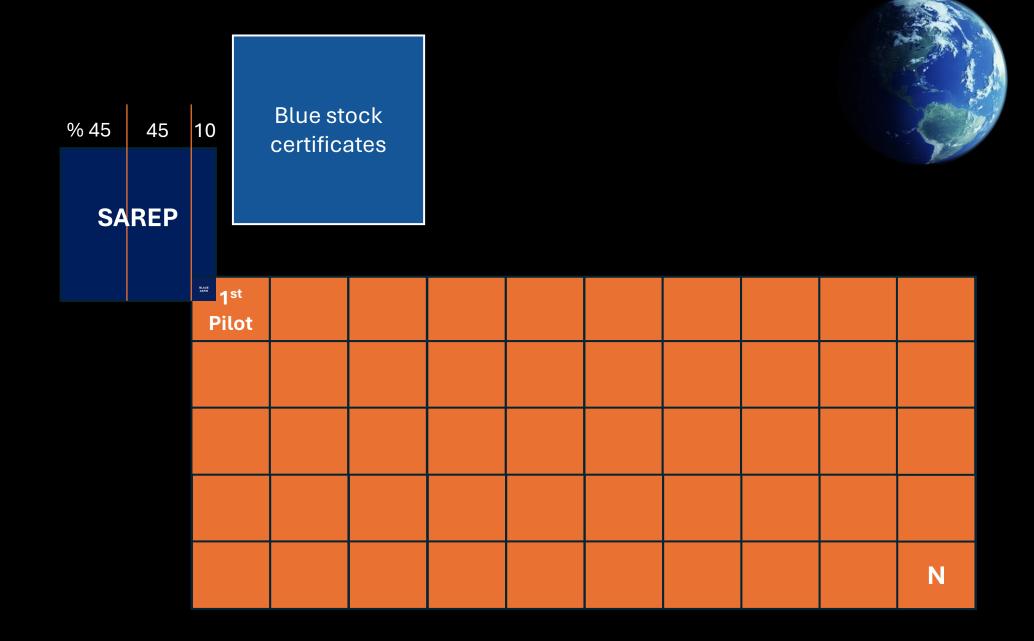

### Introducing

Blue stock certificates

#### Value

Blue stock certificates

Claim 1-5 SPV Ticket (5\*100K+1Mio EK+4 Mio Liquidity)

Claim 1-5 SPV Ticket (5\*100K+1Mio EK+4 Mio Liquidity) 2-5 SPV`s 65.000 ha 5 Billion USD

| SAREP                                                     | Equity | 5 Mio Euro          | Blue stock   |
|-----------------------------------------------------------|--------|---------------------|--------------|
| SAHARA RENAISSANCE PROJECT                                |        | 1 <sup>st</sup> SPV | certificates |
| EDB<br>مصرف الإمارات للتنمية<br>Emirates Development Bank | Loan   | 25 Mio Euro         |              |
| THE AND DEVELOPMENT BY                                    | Loan   | 20 Mio Euro         |              |
| European                                                  | Grant  | 20 Mio Euro         |              |
| Investment Bank                                           | Loan   | 20 Mio Euro         |              |