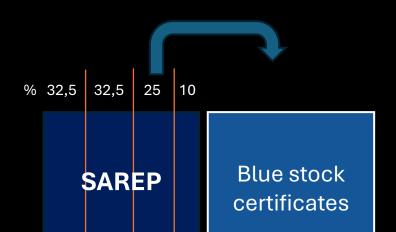

perative movement







## Balance Environment Human Economy Systems















### Introducing

Blue stock certificates



#### **Importance**

Research and development, preservation and restoration, autonomy, independence

#### Sense

Financial investment with added value as a means to an end for the good, values instead of profit

#### Value

Blue stock certificates

#### **Incentives**

Participation in a for good project, profits, meaning-fulness of the investment, CO2 reduction, certificates

#### **Audience**

Citizens, interest groups, suppliers, financial investors

















| 1 |  |  |  |  |   |
|---|--|--|--|--|---|
|   |  |  |  |  |   |
|   |  |  |  |  |   |
|   |  |  |  |  |   |
|   |  |  |  |  | N |





Claim 1-5 SPV Ticket (5\*100K+1Mio EK+4 Mio Liquidity)







Claim 1-5 SPV Ticket (5\*100K+1Mio EK+4 Mio Liquidity) 2-5 SPV`s 65.000 ha 5 Billion USD











| SAREP                                                     | Equity | 5 Mio Euro          | Blue stock   |
|-----------------------------------------------------------|--------|---------------------|--------------|
| SAHARA RENAISSANCE PROJECT                                |        | 1 <sup>st</sup> SPV | certificates |
| EDB<br>مصرف الإمارات للتنمية<br>Emirates Development Bank | Loan   | 25 Mio Euro         |              |
| THE AND DEVELOPMENT BY                                    | Loan   | 20 Mio Euro         |              |
| European                                                  | Grant  | 20 Mio Euro         |              |
| Investment Bank